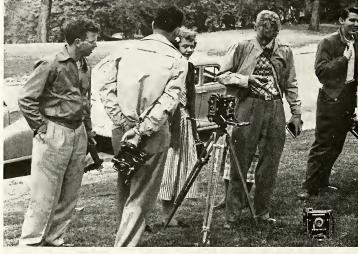

# Photographic Short Course

The eighth annual Short Course in News Photography was offered America's news photographers in the spring of 1949.

Over 350 photographers and some of their bor es attended this three-day symposium on new techniques and gadgets.

The Photographic Short course is one of many offered by the school of Journalism. Among others are: Radio, Public Relations, Industrial Editors and a oneday high school journalists' convention.

Such things as strobe lights, color, groupings and manufacturer's exhibits are discussed at the course.

An exhibit which fills Wills gym is an annual feature. This year's choice of winners brought the school much criticism from such sources as *Editor and Publisher*, and the photographers themselves.

Looking more like a surrealistic painting, this is a time-exposure taken during one of the many shooting sessions offered at the Short course. The object of all this shooting was, of course, one of the models.

Students Rosemary Acierno and Robert McMaken listen with aure as George Yates, co-Chairman of the Short Course, explains his technique in focusing to them.

Frank Scherschel, left, seems lost in thought as Bill Churchill, executive picture editor of LIFE magazine and a Cleveland model turn their attention elsewhere.